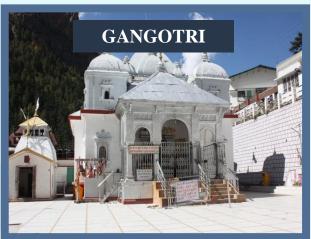

#### Day 04: Uttarkashi - Gangotri - Uttarkashi

Our day 4 will start a bit early as compared to other days. After having the breakfast in the early morning, we will start our 4-hour drive to Gangotri via Harsil. On reaching, you will be taken to the Gangotri Temple to offer your prayers. After that, you will be driven back to your hotel in Uttarkashi for an overnight stay.