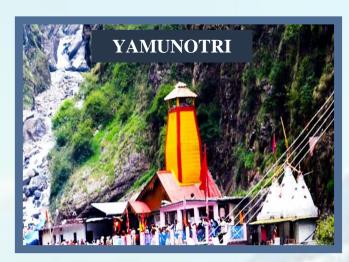

#### Day 02: Barkot - Yamunotri - Barkot

After having breakfast, we will drive to Janki Chatti. On the arrival, we will straight away start the 6 km trek to Yamunotri Temple. After the darshan at the temple, trek down to Janki Chatti where your driver awaits to take you back to your hotel in Barkot for a comfortable overnight stay.